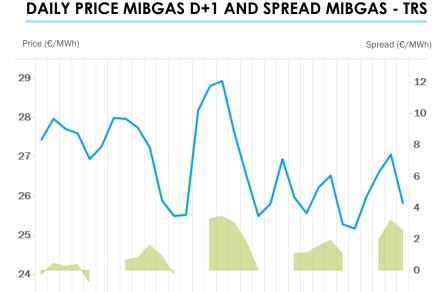

Gas Price information includes weekends and bank holidays.

### **NUMBER OF AGENTS**

74 AGENTS

€/MWh

29

28 27

26

23