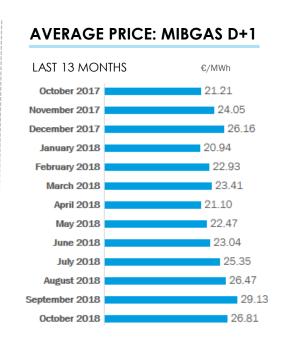

7, 007, 007, 007, 007, 007, 007, 007, 007, 007, 007, 007, 007, 007, 007, 007, 007, 007, 007, 007, 007, 007, 007, 007, 007, 007, 007, 007, 007, 007, 007, 007, 007, 007, 007, 007, 007, 007, 007, 007, 007, 007, 007, 007, 007, 007, 007, 007, 007, 007, 007, 007, 007, 007, 007, 007, 007, 007, 007, 007, 007, 007, 007, 007, 007, 007, 007, 007, 007, 007, 007, 007, 007, 007, 007, 007, 007, 007, 007, 007, 007, 007, 007, 007, 007, 007, 007, 007, 007, 007, 007, 007, 007, 007, 007, 007, 007, 007, 007, 007, 007, 007, 007, 007, 007, 007, 007, 007, 007, 007, 007, 007, 007, 007, 007, 007, 007, 007, 007, 007, 007, 007, 007, 007, 007, 007, 007, 007, 007, 007, 007, 007, 007, 007, 007, 007, 007, 007, 007, 007, 007, 007, 007, 007, 007, 007, 007, 007, 007, 007, 007, 007, 007, 007, 007, 007, 007, 007, 007, 007, 



Gas Price information includes weekends and bank holidays.

### **NUMBER OF AGENTS**

74 AGENTS

€/MWh

29

28 27

26

23

### **EUROPEAN DAILY PRICE: Product D+1**





### **EUROPEAN VOLATILITY: Product D+1**