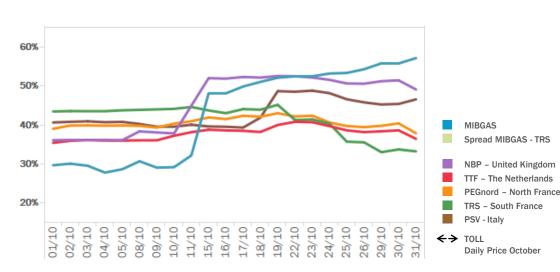

07, 007, 007, 007, 007, 007, 007, 007, 007, 007, 007, 007, 007, 007, 007, 007, 007, 007, 007, 007, 007, 007, 007, 007, 007, 007, 007, 007, 007, 007, 007, 007, 007, 007, 007, 007, 007, 007, 007, 007, 007, 007, 007, 007, 007, 007, 007, 007, 007, 007, 007, 007, 007, 007, 007, 007, 007, 007, 007, 007, 007, 007, 007, 007, 007, 007, 007, 007, 007, 007, 007, 007, 007, 007, 007, 007, 007, 007, 007, 007, 007, 007, 007, 007, 007, 007, 007, 007, 007, 007, 007, 007, 007, 007, 007, 007, 007, 007, 007, 007, 007, 007, 007, 007, 007, 007, 007, 007, 007, 007, 007, 007, 007, 007, 007, 007, 007, 



Gas Price information includes weekends and bank holidays.

### **NUMBER OF AGENTS**

74 AGENTS

€/MWh

29

28 27

26

23

### **EUROPEAN DAILY PRICE: Product D+1**





### **EUROPEAN VOLATILITY: Product D+1**