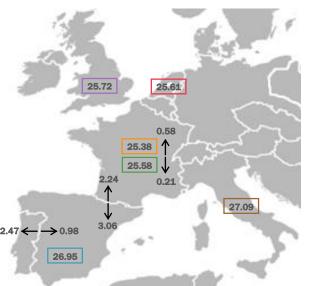

7, 007, 007, 007, 007, 007, 007, 007, 007, 007, 007, 007, 007, 007, 007, 007, 007, 007, 007, 007, 007, 007, 007, 007, 007, 007, 007, 007, 007, 007, 007, 007, 007, 007, 007, 007, 007, 007, 007, 007, 007, 007, 007, 007, 007, 007, 007, 007, 007, 007, 007, 007, 007, 007, 007, 007, 007, 007, 007, 007, 007, 007, 007, 007, 007, 007, 007, 007, 007, 007, 007, 007, 007, 007, 007, 007, 007, 007, 007, 007, 007, 007, 007, 007, 007, 007, 007, 007, 007, 007, 007, 007, 007, 007, 007, 007, 007, 007, 007, 007, 007, 007, 007, 007, 007, 007, 007, 007, 007, 007, 007, 007, 007, 007, 007, 007, 007, 007, 007, 007, 007, 007, 007, 007, 007, 007, 



Gas Price information includes weekends and bank holidays.

### **NUMBER OF AGENTS**

74 AGENTS

€/MWh

29

28 27

26

23

### **EUROPEAN DAILY PRICE: Product D+1**





### **EUROPEAN VOLATILITY: Product D+1**