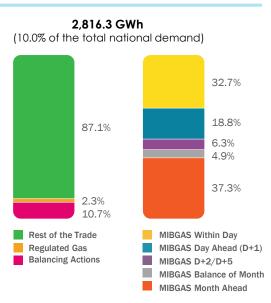

# OCTOBER 2018

## MAIN ACTIVITY PARAMETERS OF THE ORGANISED GAS MARKET









004, 006, 006, 006, 006, 006, 006, 006, 006, 006, 007, 007, 007, 007, 007, 007, 007, 007, 007, 007, 007, 007, 007, 007, 007, 007, 007, 007, 007, 007, 007, 007, 007, 007, 007, 007, 007, 007, 007, 007, 007, 007, 007, 007, 007, 007, 007, 007, 007, 007, 007, 007, 007, 007, 007, 007, 007, 007, 007, 007, 007, 007, 007, 007, 007, 007, 007, 007, 007, 007, 007, 007, 007, 007, 007, 007, 007, 007, 007, 007, 007, 007, 007, 007, 007, 007, 007, 007, 007, 007, 007, 007, 007, 007, 007, 007, 007, 007, 007, 007, 007, 007, 007, 007, 007, 007, 007, 007, 007, 007, 007, 007, 007, 007, 007, 007, 007, 007, 007, 007, 007, 007, 007, 007, 007, 007, 007, 007, 007, 007, 007, 007, 007, 007, 007, 007, 007, 007, 007, 007, 007, 007, 007, 007, 007, 007, 007, 007, 007, 007, 007, 007, 007, 007, 007, 007, 007, 007, 007, 0